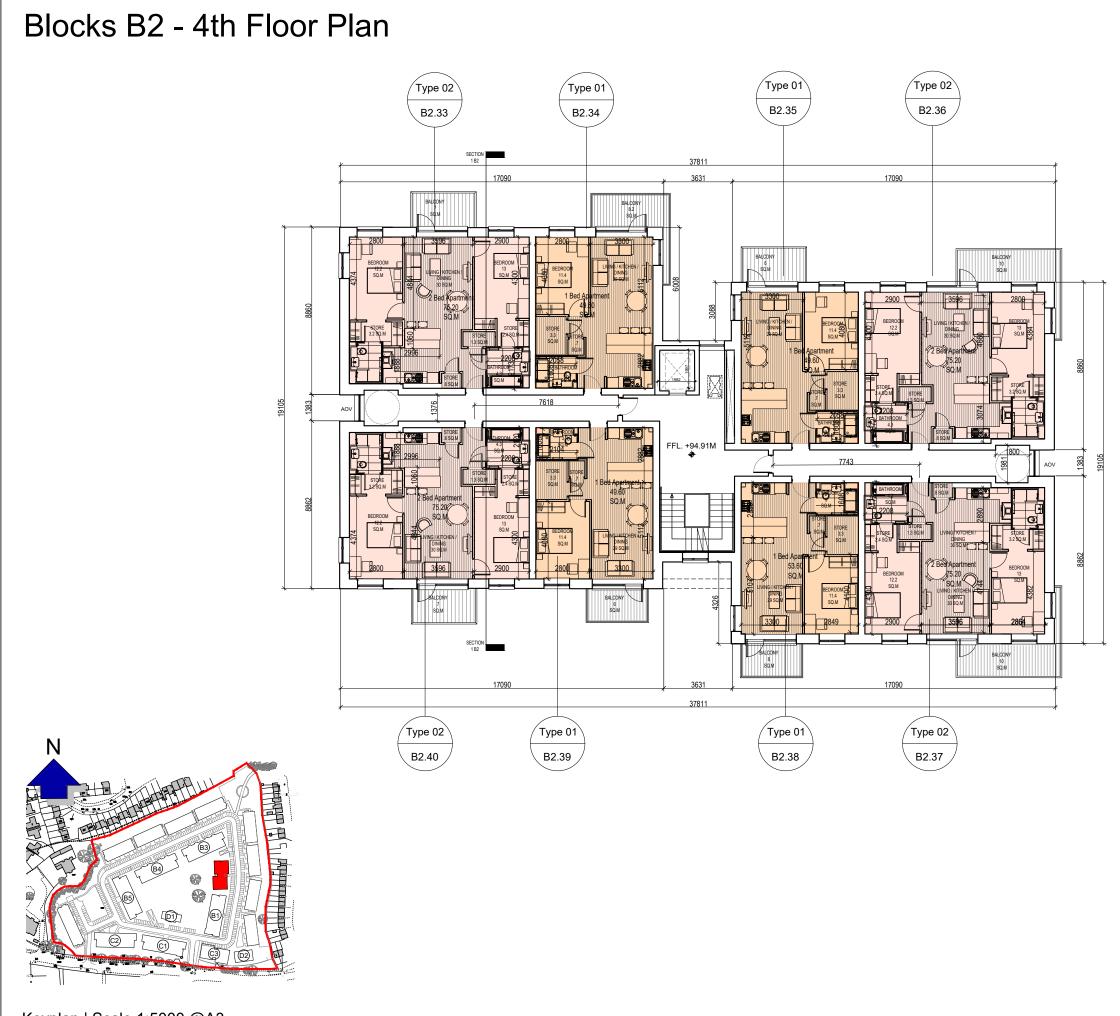

| PROJECT                 |                                       |
|-------------------------|---------------------------------------|
| Residential Developmen  | ıt                                    |
| at Scholarstown Road    |                                       |
| DRAWING                 |                                       |
| Blocks B2               |                                       |
| 4th Floor Plan          |                                       |
| SCALE                   | JOB NO                                |
| 1:200 @ A3              | 1823                                  |
| DRAWN BY                | N                                     |
| DATE                    | November 201                          |
| DRAWING NUMBER          | REVISIO                               |
| P-PL-B2-04              |                                       |
| DRAWING LOCATION        |                                       |
| w:\18 jobs\1823\03-plar | ning\3.1 planning application\3.1.2.x |
| DRAWING STATUS          |                                       |
| PLANN                   | ING                                   |
|                         |                                       |

### LEGEND

1 Bed Apartment

2 Bed Apartment (4 Person)

- GENERAL NOTES
- 1. COPYRIGHT RESERV
- 2. DO NOT SCALE DRAWING. USE FIGURED DIME 3. ALL DISCREPENCIES TO BE REPORTED TO ARCHITEC
- 4. THE CONTRACTOR IS RESPONSIBLE FOR CHECKING ALL LEVELS AND DIMENSIONS.
- 6. ALL MECH & ELEC SERVICES TO SERVICES ENGINEERS DETAILS
- ALL PROPRIETARY ITEMS TO BE INSTALLED IN ACCORDANCE WITH MANUFACTURERS INSTRUCTIONS.

| REV | DATE | DESCRIPTION | BY |
|-----|------|-------------|----|
|     |      |             |    |
|     |      |             |    |
|     |      |             |    |
|     |      |             |    |
|     |      |             |    |