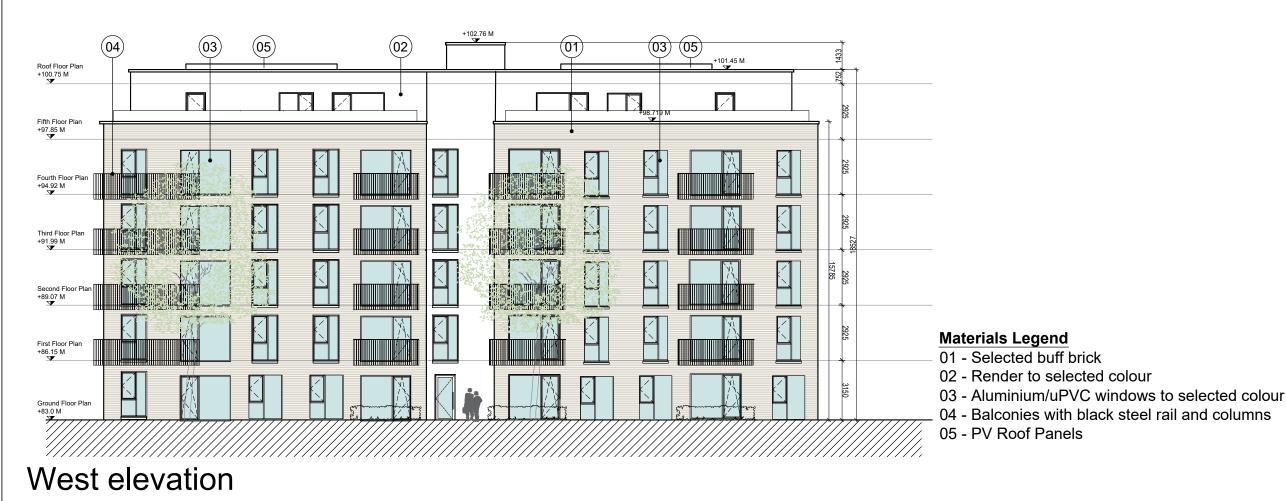

## Materials Legend

- 01 Selected buff brick
- 02 Render to selected colour
- 03 Aluminium/uPVC windows to selected colour
- 04 Balconies with black steel rail and columns
- 05 PV Roof panels