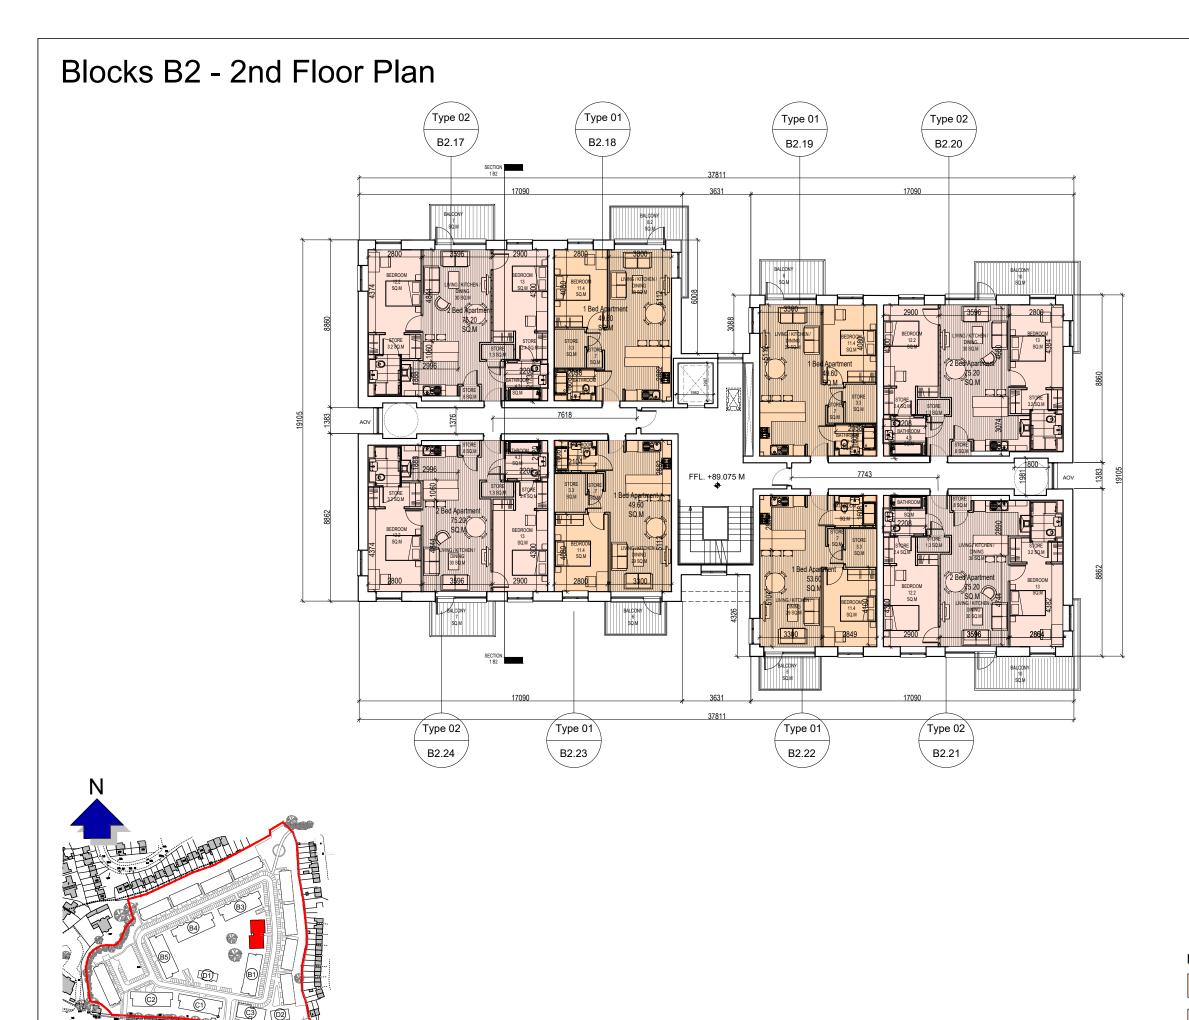

### LEGEND

1 Bed Apartment

2 Bed Apartment (4 Person)

w:\18 jobs\1823\03-planning\3.1 planning application\3.1

јов NO. 1823

November 2019 REVISION

NK

scale 1:200 @ A3

DATE DRAWING NUMBER

P-PL-B2-00

DRAWING LOCATION

DRAWN BY

PLANNING

Keyplan | Scale 1:5000 @A3

- GENERAL NOTES
- 1. COPYRIGHT RESERVED
- 2. DO NOT SCALE DRAWING. USE FIGURED DIMENSIONS ONLY 3. ALL DISCREPENCIES TO BE REPORTED TO ARCHITECT.
- THE CONTRACTOR IS RESPONSIBLE FOR CHECKING ALL LEVELS AND DIMENSIONS.
- ALL STRUCTURE TO BE TO STRUCTURAL ENCINEERS DETAIL
- 6. ALL MECH & ELEC SERVICES TO SERVICES ENGINEERS DETAILS
- ALL PROPRIETARY ITEMS TO BE INSTALLED IN ACCORDANCE WITH MANUFACTURERS INSTRUCTIONS.
- 8. CONTRACTOR IS RESPONSIBLE FOR THE COORDINATION OF STRUCTUR

| at Scholarstown Road                                   |                               |
|--------------------------------------------------------|-------------------------------|
| DRAWING                                                |                               |
| Blocks B2                                              |                               |
| 1st Floor Plan                                         |                               |
| SCALE                                                  | JOB NO.                       |
| 1:200 @ A3                                             | 1823                          |
| DRAWN BY                                               | NK                            |
| DATE                                                   | November 2019                 |
| DRAWING NUMBER                                         | REVISION                      |
| P-PL-B2-01                                             |                               |
| DRAWING LOCATION<br>w:\18 jobs\1823\03-planning\3.1 pl | anning application\3.1.2.xref |