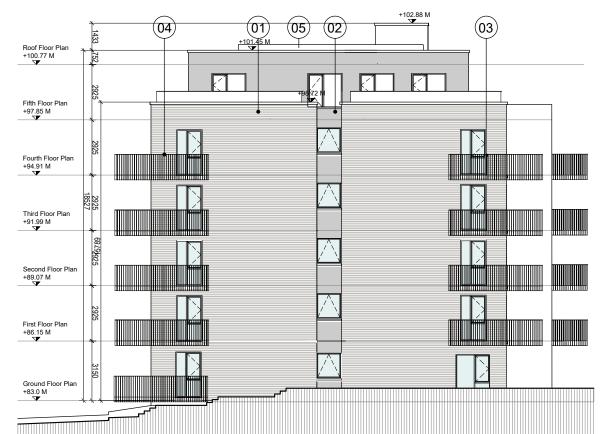

## Blocks B2 - North and East elevations

## Materials Legend

- 01 Selected buff brick
- 02 Render to selected colour
- 03 Aluminium/uPVC windows to selected colour
- 04 Balconies with black steel rail and columns
- 05 PV Roof panels