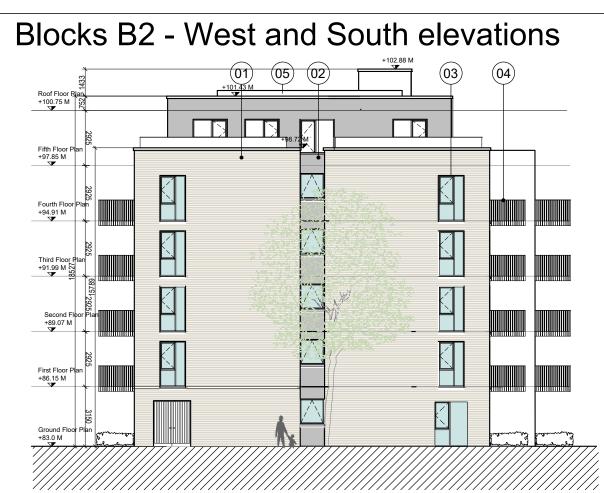

## Materials Legend

- 01 Selected buff brick
- 02 Render to selected colour
- 03 Aluminium/uPVC windows to selected colour
- 04 Balconies with black steel rail and columns
- 05 PV Roof panels