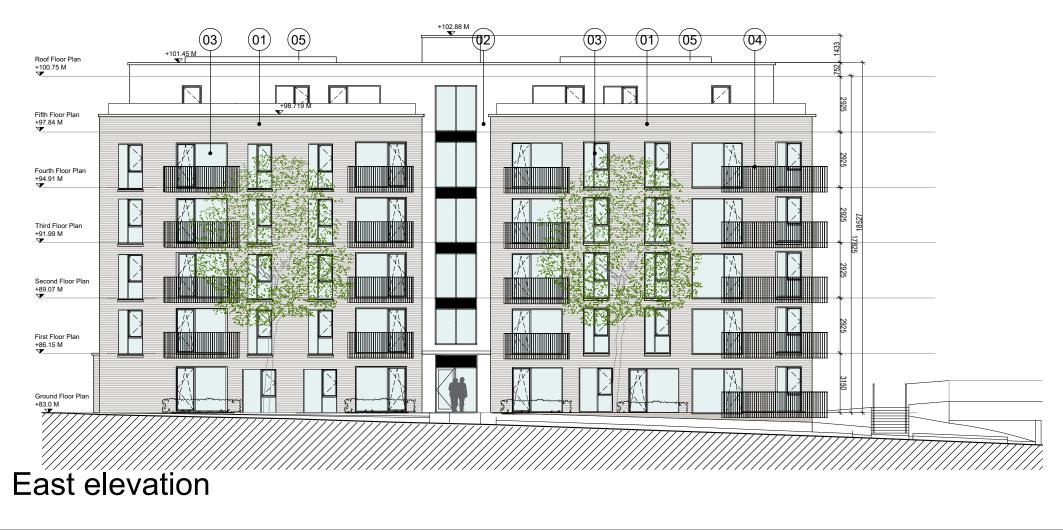

## Blocks B2 - North and East elevations

## Materials Legend

- 01 Selected buff brick
- 02 Render to selected colour
- 03 Aluminium/uPVC windows to selected colour
- 04 Balconies with black steel rail and columns
- 05 PV Roof panels