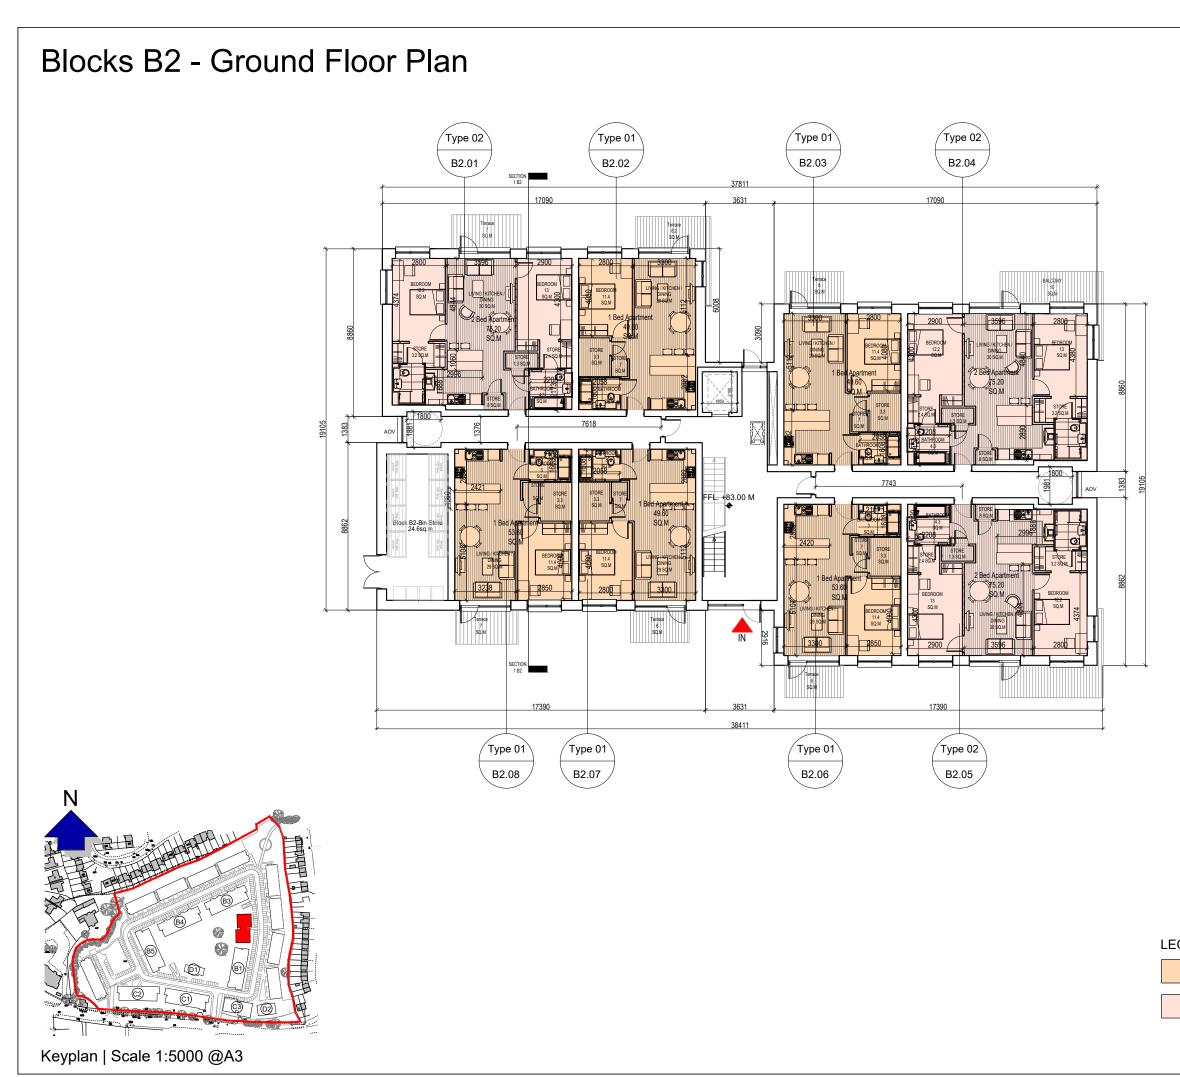

1.

| J           | OHN FLEMINC                                                           |
|-------------|-----------------------------------------------------------------------|
| Ā           | RCHITECT                                                              |
| 103<br>T:(0 | LEESON STREET UPPER, DUBLIN<br>01) 6689888 E: info@jfa.ie W: www.jfa. |
| CLIEI       | NT                                                                    |
| Ard         | stone Homes Ltd                                                       |
|             |                                                                       |
| PRO.<br>Res | <sup>jec⊤</sup><br>sidential Development                              |
|             | Scholarstown Road                                                     |
| DRAV        | WING                                                                  |
|             | cks B2                                                                |
| Gro         | ound Floor Plan                                                       |

### LEGEND

1 Bed Apartment

2 Bed Apartment (4 Person)

w:\18 jobs\1823\03-planning\3.1 planning application\3.1

јов NO. 1823

November 2019 REVISION

NK

scale 1:200 @ A3

DATE DRAWING NUMBER

P-PL-B2-00

DRAWING LOCATION

DRAWN BY

PLANNING

Keyplan | Scale 1:5000 @A3

- GENERAL NOTES
- 1. COPYRIGHT RESERVED
- 2. DO NOT SCALE DRAWING. USE FIGURED DIMENSIONS ONLY 3. ALL DISCREPENCIES TO BE REPORTED TO ARCHITECT.
- THE CONTRACTOR IS RESPONSIBLE FOR CHECKING ALL LEVELS AND DIMENSIONS.
- ALL STRUCTURE TO BE TO STRUCTURAL ENCINEERS DETAIL
- 6. ALL MECH & ELEC SERVICES TO SERVICES ENGINEERS DETAILS
- ALL PROPRIETARY ITEMS TO BE INSTALLED IN ACCORDANCE WITH MANUFACTURERS INSTRUCTIONS.
- 8. CONTRACTOR IS RESPONSIBLE FOR THE COORDINATION OF STRUCTUR