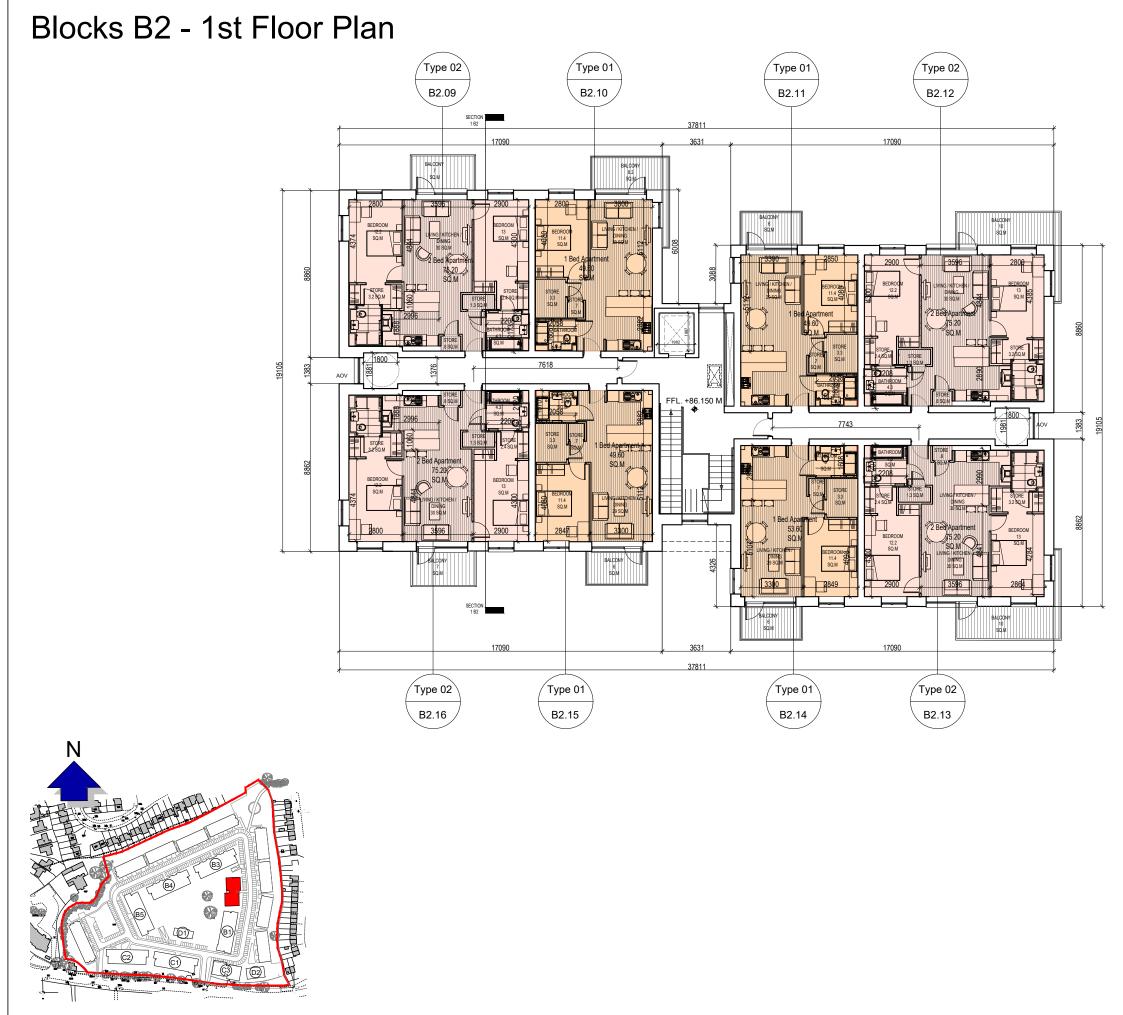

| at Scholarstown Road                                   |                               |
|--------------------------------------------------------|-------------------------------|
| DRAWING                                                |                               |
| Blocks B2                                              |                               |
| 1st Floor Plan                                         |                               |
| SCALE                                                  | JOB NO.                       |
| 1:200 @ A3                                             | 1823                          |
| DRAWN BY                                               | NK                            |
| DATE                                                   | November 2019                 |
| DRAWING NUMBER                                         | REVISION                      |
| P-PL-B2-01                                             |                               |
| DRAWING LOCATION<br>w:\18 jobs\1823\03-planning\3.1 pl | anning application\3.1.2.xref |

### LEGEND

1 Bed Apartment

2 Bed Apartment (4 Person)

PLANNING

WING STA

- GENERAL NOTES
- 1. COPYRIGHT RESERV
- 2. DO NOT SCALE DRAWING. USE FIGURED DIMEN
- 3. ALL DISCREPENCIES TO BE REPORTED TO ARCHITEC 4. THE CONTRACTOR IS RESPONSIBLE FOR CHECKING ALL LEVELS AND DIMENSIONS.
- 6. ALL MECH & ELEC SERVICES TO SERVICES ENGINEERS DETAILS
- ALL PROPRIETARY ITEMS TO BE INSTALLED IN ACCORDANCE WITH MANUFACTURERS INSTRUCTIONS.