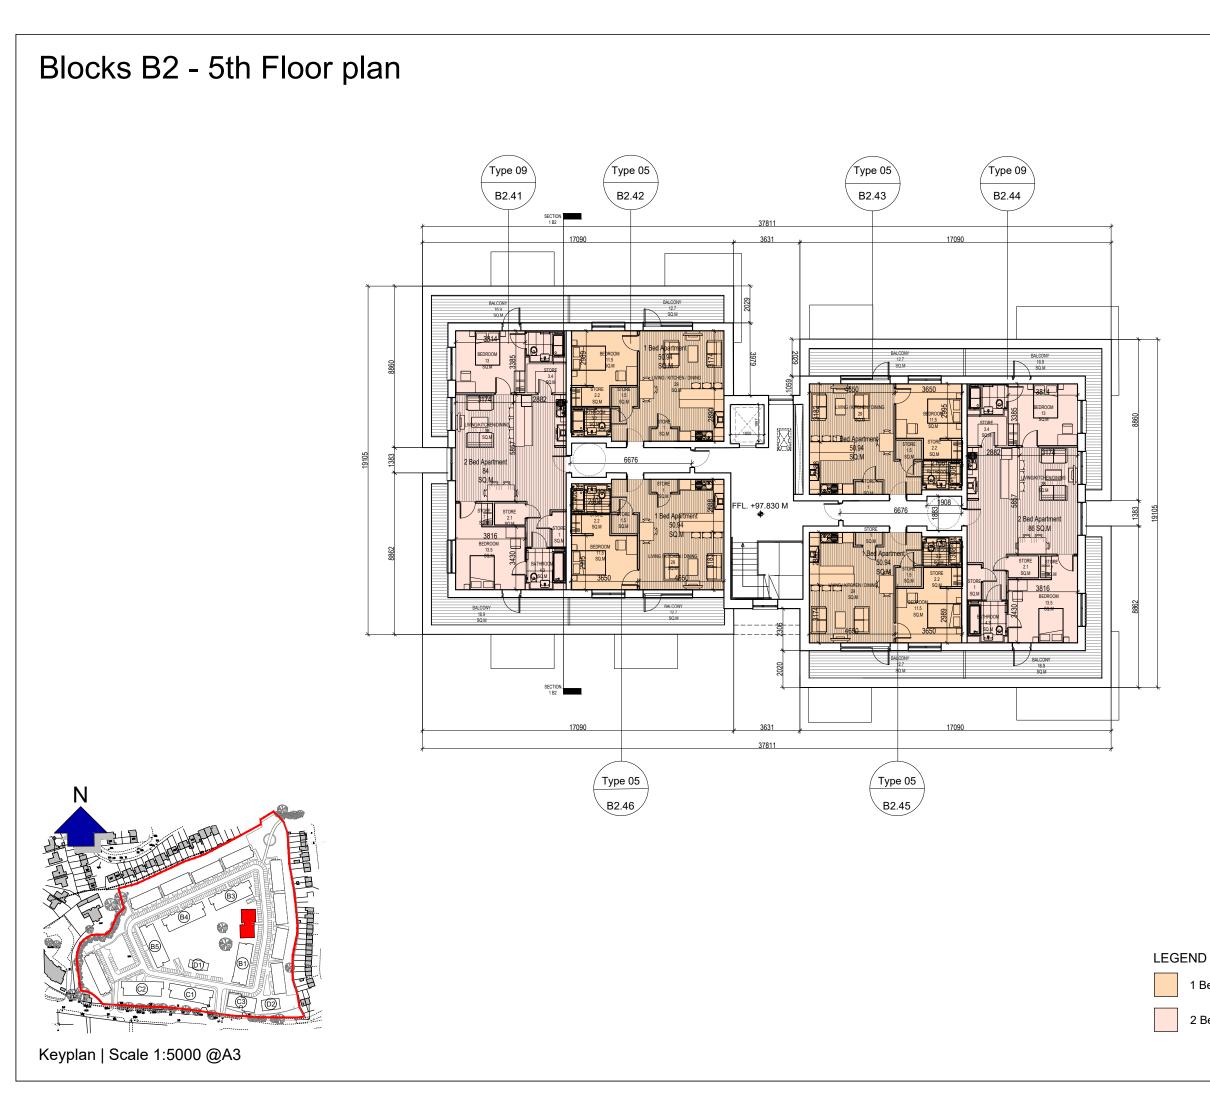

### LEGEND

1 Bed Apartment

2 Bed Apartment (4 Person)

- GENERAL NOTES
- 1. COPYRIGHT RESERV
- 2. DO NOT SCALE DRAWING. USE FIGURED DIME 3. ALL DISCREPENCIES TO BE REPORTED TO ARCHITEC
- 4. THE CONTRACTOR IS RESPONSIBLE FOR CHECKING ALL LEVELS AND DIMENSIONS.
- 6. ALL MECH & ELEC SERVICES TO SERVICES ENGINEERS DETAILS
- ALL PROPRIETARY ITEMS TO BE INSTALLED IN ACCORDANCE WITH MANUFACTURERS INSTRUCTIONS.

| REV | DATE | DESCRIPTION | BY |
|-----|------|-------------|----|
|     |      |             |    |
|     |      |             |    |
|     |      |             |    |
|     |      |             |    |
|     |      |             |    |

103 LEESON STREET UPPER, DUBLIN 4. T: (01) 6689888 E: info@jfa.ie W: www.jfa.ie

| CLIENT             |  |
|--------------------|--|
| Ardstone Homes Ltd |  |

| PROJECT                             |                            |
|-------------------------------------|----------------------------|
| Residential Development             |                            |
| at Scholarstown Road                |                            |
| DRAWING                             |                            |
| Blocks B2                           |                            |
| 5th Floor plan                      |                            |
| SCALE                               | JOB NC                     |
| 1:200 @ A3                          | 1823                       |
| DRAWN BY                            | N                          |
| DATE                                | November 201               |
| DRAWING NUMBER                      | REVISION                   |
| P-PL-B2-05                          |                            |
| DRAWING LOCATION                    |                            |
| w:\18 jobs\1823\03-planning\3.1 pla | nning application\3.1.2.xr |
| DRAWING STATUS                      |                            |
| PLANNING                            |                            |

1 Bed Apartment

2 Bed Apartment (4 Person)